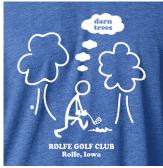

## ROLFE GOLF CLUB T-SHIRT ORDER FORM Orders Due Sept. 7 for Sept. 16th pick up at Golf Course

shown in indigo

3. darn trees shown in vintage royal **KID FRIENDLY!** 

Mail Order and Payment to: Wendy Panbecker, 28111 510th St., Pocahontas, IA 50574 or drop order and payment off at the Rolfe Golf Club.

Name \_\_\_\_\_ Address \_\_\_\_\_ City, State, Zip\_\_\_\_\_ Phone\_\_\_\_\_ Email

Designs Available: 1. Hole in One 2. Them Damn Trees 3. Darn Trees

Sizes Available: XS, S, M, L, XL, 2XL and 3XL

Colors Available: Premium Heather (PH), Indigo, Vintage Royal (VR)