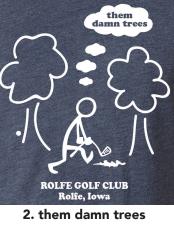

Name \_\_\_\_\_ Address \_\_\_\_\_ City, State, Zip\_\_\_\_\_ Phone\_\_\_\_\_ Email

Designs Available: 1. Hole in One 2. Them Damn Trees 3. Darn Trees

Sizes Available: XS, S, M, L, XL, 2XL and 3XL

Colors Available: Premium Heather (PH), Indigo, Vintage Royal (VR)