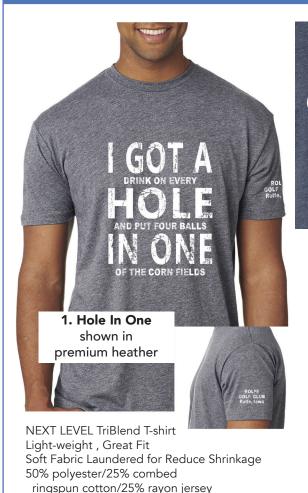

Name \_\_\_\_\_ Address \_\_\_\_\_ City, State, Zip\_\_\_\_\_ Phone\_\_\_\_\_ Email

Designs Available: 1. Hole in One 2. Them Damn Trees 3. Darn Trees

Sizes Available: XS, S, M, L, XL, 2XL and 3XL

Colors Available: Premium Heather (PH), Indigo, Vintage Royal (VR)